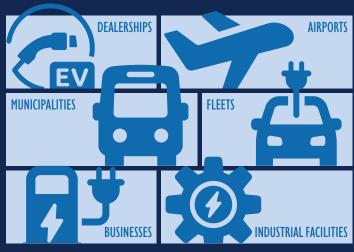

# **INDUSTRIES SERVED**

HRC's Electrical Department has successfully completed projects for the following industries: